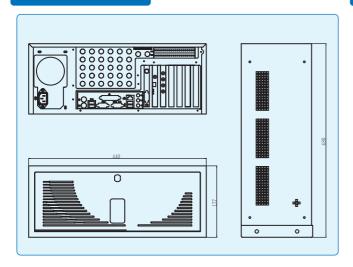

## DIMENSION

## **SPECIFICATION**

| OS                              |                  | MS Windows 2000                                                  |
|---------------------------------|------------------|------------------------------------------------------------------|
| Video Input(BNC)                |                  | 16 CH                                                            |
| Video Loop Back                 |                  | 16 CH                                                            |
| Compression Type                |                  | CUBIC (2~3KB/Frame)                                              |
| Display Speed (NTSC/PAL)        |                  | Real Time                                                        |
| Record Speed (NTSC/PAL)         |                  | Maxium 480/400                                                   |
| Recording Resolution (NTSC/PAL) |                  | 720x480, 720x240, 360x240 / 720x576, 720x288, 360x288            |
| Audio                           | Default          | 4CH                                                              |
|                                 | Optional         | 16CH                                                             |
| Video Input                     | VGA Out          | 1Port                                                            |
|                                 | TV Out           | 1Port                                                            |
|                                 | TV Out(optional) | 4Port                                                            |
| Multi-Screen Display            |                  | [1, 4, 7, 9, 10, 13, 16]                                         |
| PAN TILT/ZOOM                   |                  | RS-485 / 422                                                     |
| Default Storage (HDD)           |                  | 80GB                                                             |
| Storage Expandability           |                  | 8HDDs                                                            |
| Sensor / Control                |                  | 16/16                                                            |
| Export Device                   |                  | 3.5inch Floppy Disk(Optionally Removable HDD, CD-RW, DVD-RAM/RW) |
| Size (W x D x H, mm)            |                  | 440x480x177                                                      |
| Weight (Kg)                     |                  | 20                                                               |
|                                 |                  |                                                                  |