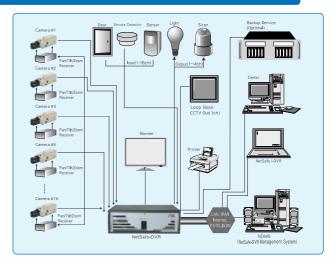

ensive,
Schedule, Pre-alarm and Post-alarm Recording (up to 60 Seconds)

Independent recording speed setting per camera

Various Media Backup - CD-RW, DVD-RW, Network backup

Audio Recording up to 16 CH audio inputs



## Search

Simultaneous Search, Playback and BackupVarious Search Methods - Index(Sensor, Motion Detection, etc.)Search, Preview Search, Object Search



#### **Network & Remote Functions**

■PTZ Controls (Support up to 45 protocols)

Remote Monitoring, Central Management up to 100 DVRs, and Emergency event notification with video



#### **Others**

Patented Hybrid Compression: CUBIC 2.0 (2~3KB/Frame)
 Digital signature function
 System Auto Recovery (Watchdog)

## SCREEN



Surveillance M ode



Search Mode



PAN/TILT Control

## DIMENSION



# System Connection Diagram



## **SPECIFICATION**

| OS                              |                  | MS Windows 2000                                                  |
|---------------------------------|------------------|------------------------------------------------------------------|
| Video Input(BNC)                |                  | 16 CH                                                            |
| Video Loop Back                 |                  | 16 CH                                                            |
| Compression Type                |                  | CUBIC (2~3KB/Frame)                                              |
| Display Speed (NTSC/PAL)        |                  | Real Time                                                        |
| Record Speed (NTSC/PAL)         |