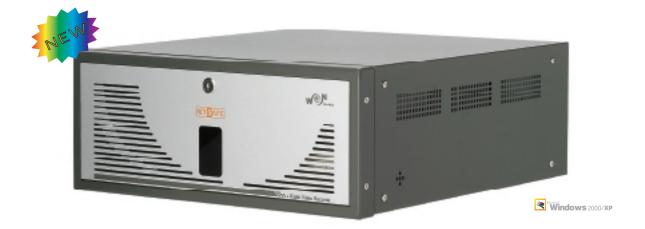

# NetSafe-DVR 7016

48O/4OO FPS high-end DVR is the best fit product for demands of best image quality, performance, and fault-tolerant security.

## **SPECIFICATION**

| OS                              |                  | MS Windows 2000                                                  |
|---------------------------------|------------------|------------------------------------------------------------------|
| Video Input(BNC)                |                  | 16 CH                                                            |
| Video Loop Back                 |                  | 16 CH                                                            |
| Compression Type                |                  | CUBIC (2~3KB/Frame)                                              |
| Display Speed (NTSC/PAL)        |                  | Real Time                                                        |
| Record Speed (NTSC/PAL)         |                  | Maxium 480/400                                                   |
| Recording Resolution (NTSC/PAL) |                  | 720x480, 720x240, 360x240 / 720x576, 720x288, 360x288            |
| Audio                           | Default          | 4CH                                                              |
|                                 | Optional         | 16CH                                                             |
| Video Input                     | VGA Out          | 1Port                                                            |
|                                 | TV Out           | 1Port                                                            |
|                                 | TV Out(optional) | 4Port                                                            |
| Multi-Screen Display            |                  | [1, 4, 7, 9, 10, 13, 16]                                         |
| PAN TILT/ZOOM                   |                  | RS-485 / 422                                                     |
| Default Storage (HDD)           |                  | 80GB                                                             |
| Storage Expandability           |                  | 8HDDs                                                            |
| Sensor / Control                |                  | 16/16                                                            |
| Export Device                   |                  | 3.5inch Floppy Disk(Optionally Removable HDD, CD-RW, DVD-RAM/RW) |
| Size (W x D x H, mm)            |                  | 440x480x177                                                      |
| Weight (Kg)                     |                  | 20                                                               |
|                                 |                  |                                                                  |