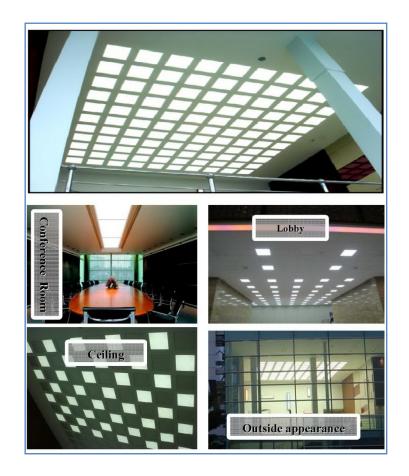

# Panel Lighting

- Angular Corner Type
- Brightness and Color Temperature Control
- Radiation Less the UV and IR
- Optimal Thermal Design for Long Life
- Built-in SMPS with High Efficiency and Constant Current