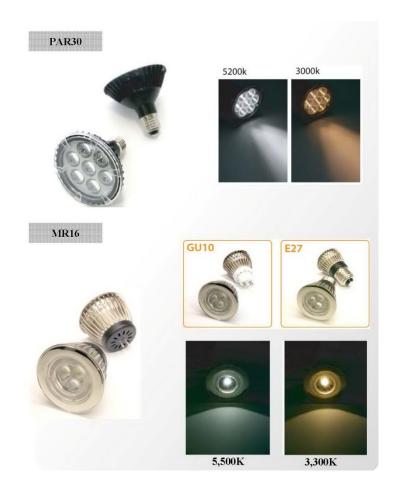

#### Bulb

- Replacing 4Existing Halogen Lamp without any modification
- Radiation Less the UV and IR
- Optimal Optical Structure for Light Angel
- Optimal Thermal Design for Long Life
- Built-in SMPS with High Efficiency and Constant Current