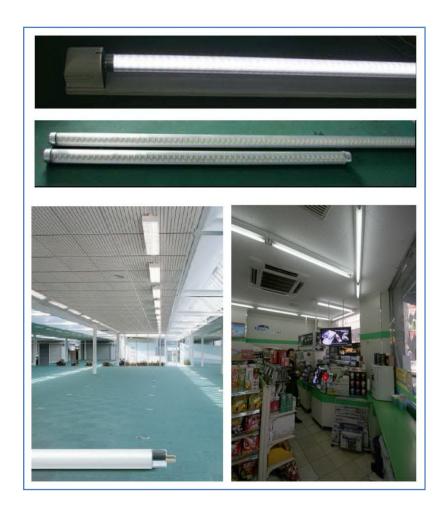

## LED Tube

- Replacing 40[W] Fluorescent Lamp
- Ballast Type
- Radiation Less the UV and IR
- Optimal Thermal Design for Long Life
- Built-in SMPS with High Efficiency and Constant Current
- In Compliance with IEC, JIS and UL