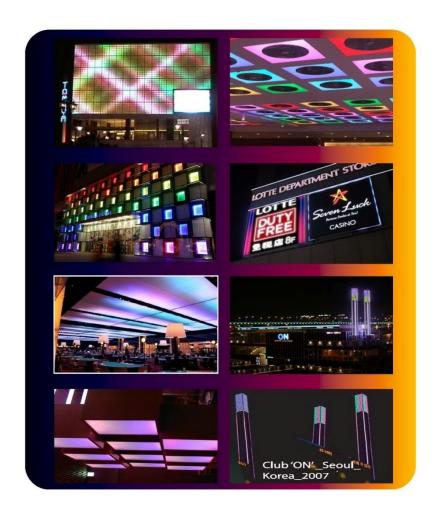

#### RGB Color Matrix Kit

- Easy to install the Big scale Commercial Sign-Board
- Representation for More than 10,000 colors
- Easy to Display the Character with Creative Techniques
- Waterproof and Dustproof Structure
- Optimal Thermal Design for Long Life
- Double-Circuit in each Kit to prevent a full breakdown